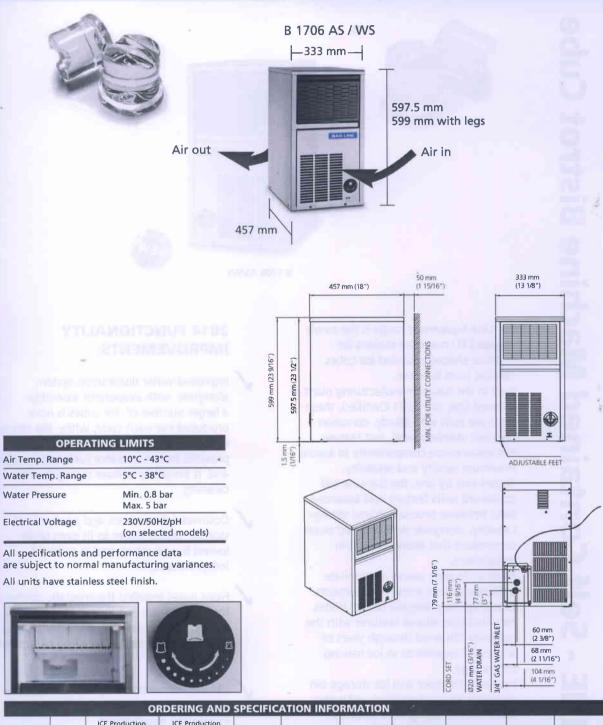

Also available in the self-contained range for "Bistrot" cube: B 2608, B 3515, B 4422, B 5522, B 7040, B 8040, B 9050 See pertaining literature for more details.

B 1706 AS/WS

Bar-Line Equipment range is the newly released EU made ice makers for Thimble-shaped rounded ice cubes coming from Bar-Line.

Built in the Italian manufacturing plant of Frimont Spa, ISO 9001 Certified, these units are built with sturdy, corrosion resistant stainless steel, and feature European made componentry to assure maximum quality and reliability. Tested one by one, the Bar-Line self contained units feature well balanced ratio between production and storage capacity, alongside with reduced outer dimensions that allow for built-in installations.

Front air louvers assure appropriate airflow in critical install requirements. Contemporary, elegant design unites excellent operational features with the reliability obtained through years of successful experience in ice making technology.

Insulated bin door and ice storage bin minimize air condensation and water formation on equipment surfaces. Electromechanic controls maximise reliability and ease of repair during the entire life of the equipment.

## 2014 FUNCTIONALITY IMPROVEMENTS:

Improved water distribution system alongside with evaporator assembly: a larger number of ice cubes is now produced per each cycle, while the newly designed water distribution spray system provides best evaporator surface coverage and is simple to remove during routine cleaning.

Optimized dimensions and production/ storage ratios. Easier to fit even under lowest bar counters and in reduced footprint spaces.

Front panel installed thermostatic controls for ice cube size and storage bin ice level sensor. Easily accessible, allow for an easy adjustment of the key working parameters of the machine.

Utilities connection may run through side panel openings, for a reduced depth installation requirement.

enterrit IAB

B 1706 See pertaining literature for more details

| ORDERING AND SPECIFICATION INFORMATION |               |                                                               |                                                               |                   |                            |             |                              |                         |                  |                               |
|----------------------------------------|---------------|---------------------------------------------------------------|---------------------------------------------------------------|-------------------|----------------------------|-------------|------------------------------|-------------------------|------------------|-------------------------------|
| Model<br>No                            | Cond.<br>unit | ICE Production<br>per 24 hrs. at<br>10°C Air/10°C Water<br>Kg | ICE Production<br>per 24 hrs. at<br>21°C Air/15°C Water<br>Kg | 8in storage<br>Kg | Voltage<br>Characteristics | Refrigerant | Water<br>Consumption<br>Lt/h | Electric<br>Consumption | Net Weight<br>Kg | Max. Shipping<br>Weight<br>Kg |
| B 1706 AS                              | Air           | 19                                                            | 17                                                            | 6                 | 230/50/1                   | R 134a      | n.a.                         | n.a.                    | 28               | 33                            |
| B 1706 WS                              | Water         | - 20                                                          | 18                                                            | 6                 | 230/50/1                   | R 134a      | n.a.                         | n.a.                    | 28               | 33                            |