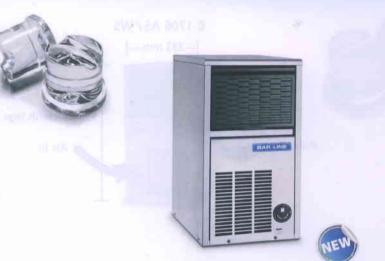

Also available in the self-contained range for "Bistrot" cube: B 2608, B 3515, B 4422, B 5522, B 7040, B 8040, B 9050 See pertaining literature for more details.

B 1706 AS/WS

Bar-Line Equipment range is the newly released EU made ice makers for Thimble-shaped rounded ice cubes coming from Bar-Line.

Built in the Italian manufacturing plant of Frimont Spa, ISO 9001 Certified, these units are built with sturdy, corrosion resistant stainless steel, and feature European made componentry to assure maximum quality and reliability. Tested one by one, the Bar-Line self contained units feature well balanced ratio between production and storage capacity, alongside with reduced outer dimensions that allow for built-in installations.

Front air louvers assure appropriate airflow in critical install requirements. Contemporary, elegant design unites excellent operational features with the reliability obtained through years of successful experience in ice making technology.

Insulated bin door and ice storage bin minimize air condensation and water formation on equipment surfaces. Electromechanic controls maximise reliability and ease of repair during the entire life of the equipment.