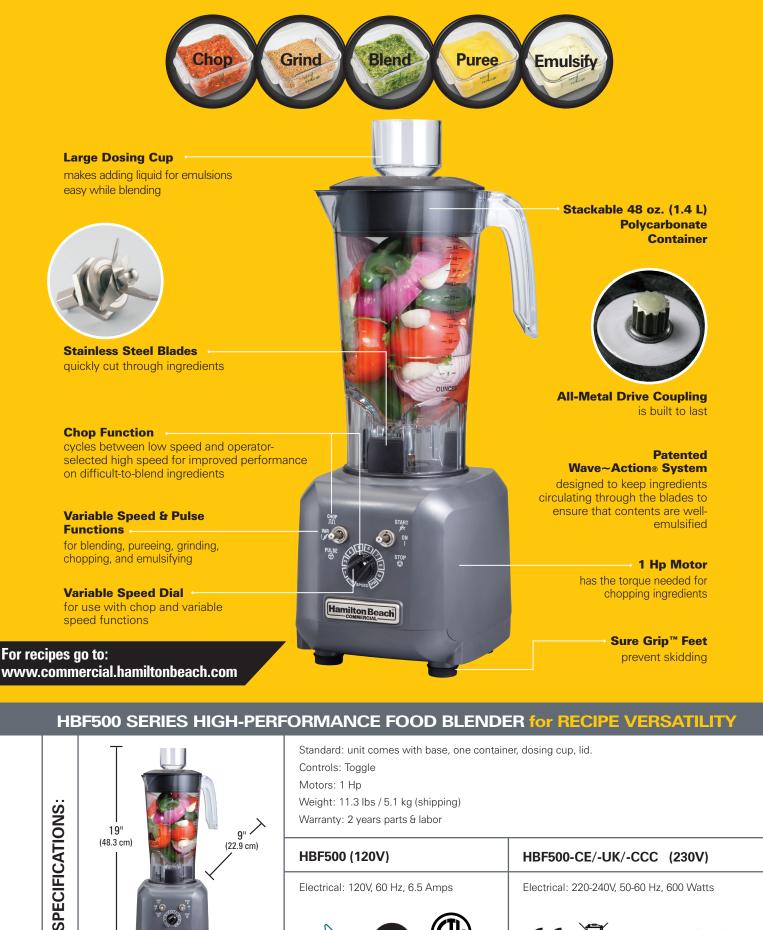

## HBF500 Series Food Blender High-Performance

for Recipe Versatility

Chop, Variable Speed and Pulse Functions for Easy Chopping, Grinding, Blending, Pureeing & Emulsifying

1 Hp Motor has the Torque Needed for Chopping Ingredients

Adjustable Speed Dial for Chop and Variable Speed Functions

All-Metal Drive Coupling and Stainless Steel Blades

For more Good Thinking<sup>®</sup> visit www.commercial.hamiltonbeach.com

Hamilton Beach Commercial, 4421 Waterfront Drive, Glen Allen, VA 23060 • 800-572-3331 / Fax 800-851-3331 | www.commercial.hamiltonbeach.com ©2012 Hamilton Beach Brands, Inc. • BB 10/12 • 09472-0812-COM