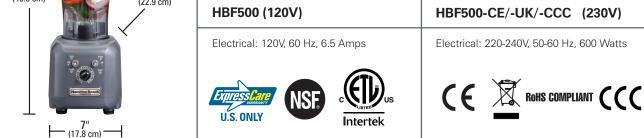

## HBF500 Series Food Blender High-Performance

for Recipe Versatility

Chop, Variable Speed and Pulse Functions for Easy Chopping, Grinding, Blending, Pureeing & Emulsifying

1 Hp Motor has the Torque Needed for Chopping Ingredients

Adjustable Speed Dial for Chop and Variable Speed Functions

All-Metal Drive Coupling and Stainless Steel Blades

For more Good Thinking<sup>®</sup> visit www.commercial.hamiltonbeach.com

Hamilton Beach Commercial, 4421 Waterfront Drive, Glen Allen, VA 23060 • 800-572-3331 / Fax 800-851-3331 | www.commercial.hamiltonbeach.com ©2012 Hamilton Beach Brands, Inc. • BB 10/12 • 09472-0812-COM