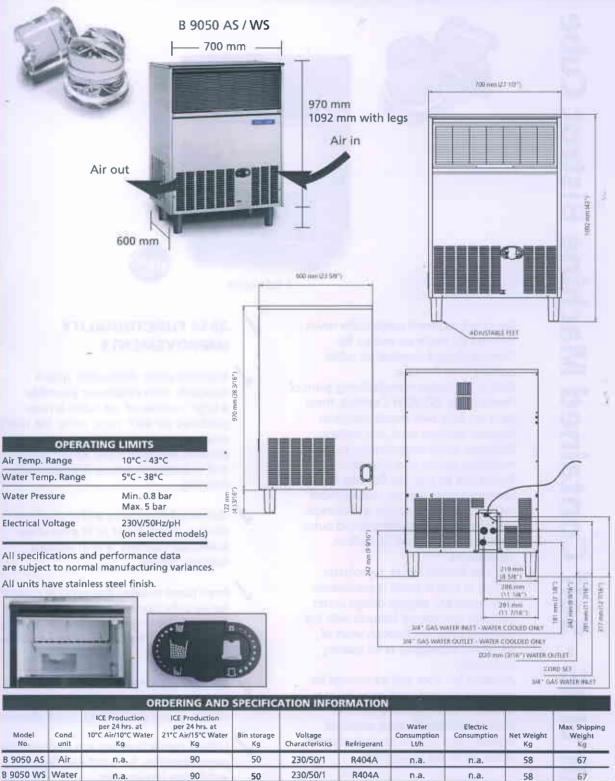

Optimized dimensions and production/ storage ratios. Easier to fit even under lowest bar counters and in reduced footprint spaces.

Front panel installed thermostatic controls for ice cube size and storage bin ice level sensor. Easily accessible, allow for an easy adjustment of the key working parameters of the machine.

Bin door slide rollers for a smooth openclose movement, with door movement rubber, sound dampening, shock absorbers.

Utilities connection may run through side panel openings, for a reduced depth installation requirement. B 9050 for "Bistrot" cube: B 1706, B 2608, B 3515, B 4422, B 5522, B 7040, B 8040 See pertaining literature for more details