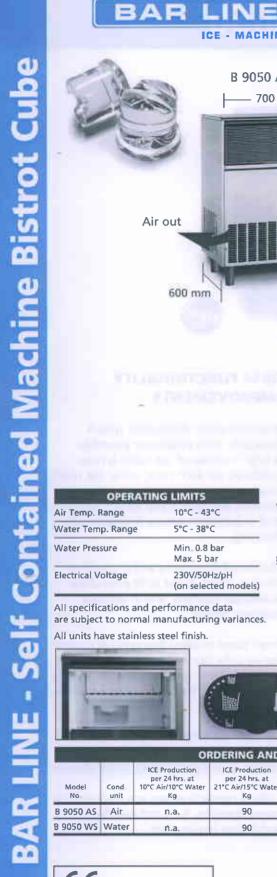

Front air louvers assure appropriate airflow in critical install requirements. Contemporary, elegant design unites excellent operational features with the reliability obtained through years of successful experience in ice making technology.

Insulated bin door and ice storage bin minimize air condensation and water formation on equipment surfaces. Electromechanic controls maximise reliability and ease of repair during the entire life of the equipment.

Optimized dimensions and production/ storage ratios. Easier to fit even under lowest bar counters and in reduced footprint spaces.

Front panel installed thermostatic controls for ice cube size and storage bin ice level sensor. Easily accessible, allow for an easy adjustment of the key working parameters of the machine.

Bin door slide rollers for a smooth openclose movement, with door movement rubber, sound dampening, shock absorbers.

Utilities connection may run through side panel openings, for a reduced depth installation requirement. B 9050 for "Bistrot" cube: B 1706, B 2608, B 3515, B 4422, B 5522, B 7040, B 8040 See pertaining literature for more details