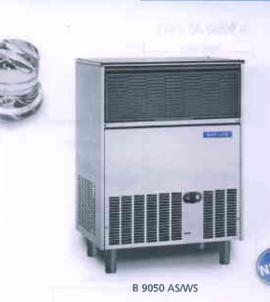

Bar-Line Equipment range is the newly released EU made ice makers for Thimble-shaped rounded ice cubes coming from Bar-Line.

Built in the Italian manufacturing plant of Frimont Spa, ISO 9001 Certified, these units are built with sturdy, corrosion resistant stainless steel, and feature European made componentry to assure maximum quality and reliability. Tested one by one, the Bar-Line self contained units feature well balanced ratio between production and storage capacity, alongside with reduced outer dimensions that allow for built-in installations.

Front air louvers assure appropriate airflow in critical install requirements. Contemporary, elegant design unites excellent operational features with the reliability obtained through years of successful experience in ice making technology.

Insulated bin door and ice storage bin minimize air condensation and water formation on equipment surfaces. Electromechanic controls maximise reliability and ease of repair during the entire life of the equipment.