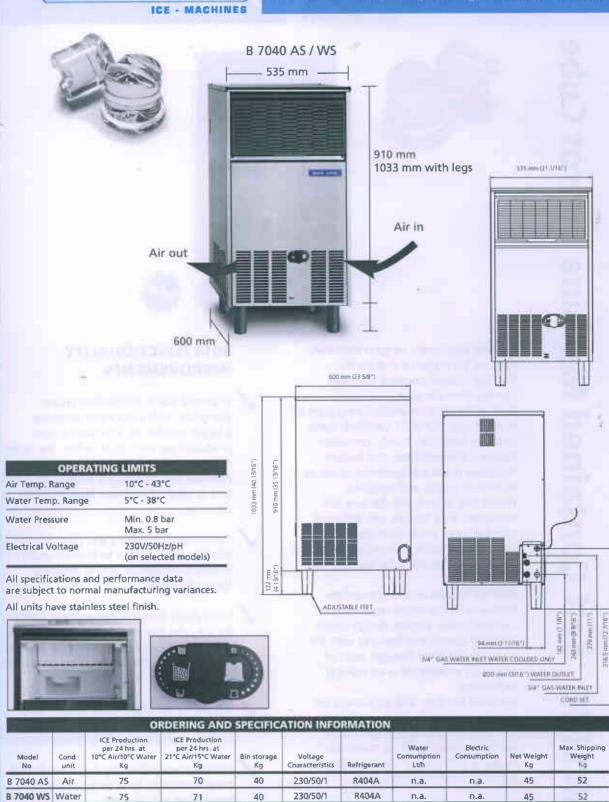

Front air louvers assure appropriate airflow in critical install requirements. Contemporary, elegant design unites excellent operational features with the reliability obtained through years of successful experience in ice making technology.

Insulated bin door and ice storage bin minimize air condensation and water formation on equipment surfaces. Electromechanic controls maximise reliability and ease of repair during the entire life of the equipment.

## 2014 FUNCTIONALITY IMPROVEMENTS:

- Improved water distribution system alongside with evaporator assembly: a larger number of ice cubes is now produced per each cycle, while the newly designed water distribution spray system provides best evaporator surface coverage and is simple to remove during routine cleaning.
- Optimized dimensions and production/ storage ratios. Easier to fit even under lowest bar counters and in reduced footprint spaces.
- Front panel installed thermostatic controls for ice cube size and storage bin ice level sensor. Easily accessible, allow for an easy adjustment of the key working parameters of the machine.
- Bin door slide rollers for a smooth openclose movement, with door movement rubber, sound dampening, shock absorbers.

Utilities connection may run through side panel openings, for a reduced depth installation requirement. LINE - Self Contained Machine Bistrot Cube BAR

We reserve the right to make changes in design and construction at any time without obligation ADV-Bar-Line 9/2013 Frimont S.p.A