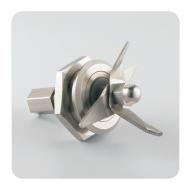

#### **Durability**

- 1 Hp motor provides ample power and torque
- All-metal drive coupling is built to last

**Durable Stainless Steel Blades -**Four stainless steel blades are made to last and get the job done fast.

**48 oz. Stackable Container -** Breakresistant polycarbonate container with easy-to-read measurement marks stacks up for storage.

All-metal drive coupling offers long-lasting performance