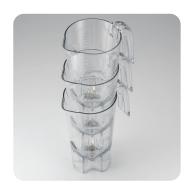

**Durable Stainless Steel Blades -**Four stainless steel blades are made to last and get the job done fast.

**48 oz. Stackable Container -** Breakresistant polycarbonate container with easy-to-read measurement marks stacks up for storage.

#### **Unique Features**

Wave~Action™ system continually forces mixture down into the blades for smooth results

Stackable polycarbonate jar stores in less space