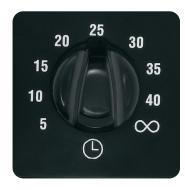

#### Ease of Use

- Timer automatically turns blender off after a preset time
- Stackable polycarbonate container takes up less storage space

**15 Second Daiquiri -** When thirsty customers are waiting, you can blend 16 oz. drinks in 15 seconds flat.

**Timer & Two Speeds with Pulse Option -** The timer is indispensible for busy bars. Two speeds offer precision blending for a wide variety of mixtures.

#### **Unique Features**

Timer with automatic shutoff offers precision blending control for every kind of drink

Four stainless steel cutting and mixing blades quickly cut through ice and and other ingredients