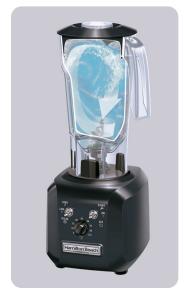

### **TANGO**<sup>TM</sup>

Thanks to the Wave $\sim$ Action<sup>TM</sup> System, drinks come out perfectly smooth every time.

#### **HBH450**

#### TANGO™

Wave~Action™ System - Ordinary blenders spin contents around the walls of the jar, which can leave whole chunks untouched by the blades. The Wave~Action™ System has a unique container and blade design for smooth results every time.