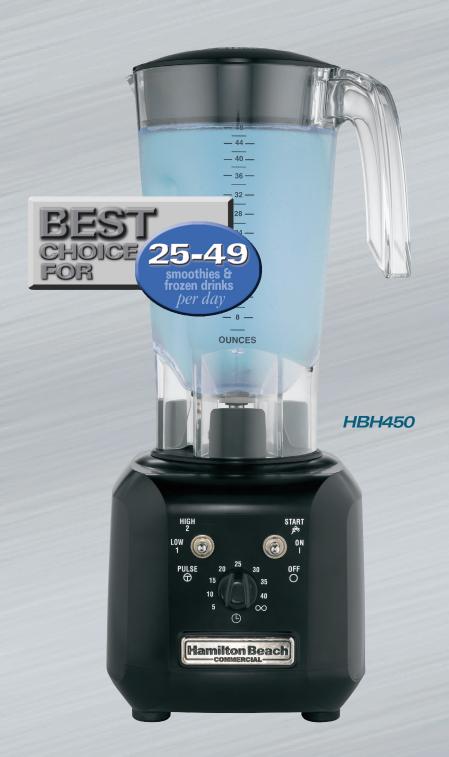

## Hamilton Beach.

COMMERCIAL

**TANGO**<sup>TM</sup>

always there, always durable.™

Bar Blender

### **TANGO**<sup>TM</sup>

Thanks to the Wave $\sim$ Action<sup>TM</sup> System, drinks come out perfectly smooth every time.

#### **HBH450**

#### TANGO™

Wave~Action™ System - Ordinary blenders spin contents around the walls of the jar, which can leave whole chunks untouched by the blades. The Wave~Action™ System has a unique container and blade design for smooth results every time.