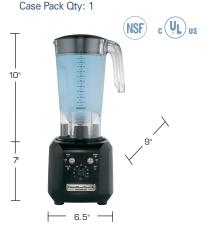

**Durable Stainless Steel Blades -**Four stainless steel blades are made to last and get the job done fast.

**48 oz. Stackable Container -** Breakresistant polycarbonate container with easy-to-read measurement marks stacks up for storage.

#### Specifications:

Standard: Unit comes with base, 48 oz. polycarbonate container, Sure Grip™ feet, and blade assembly unit

Controls: High speed with timer

Motor: 1 Hp

Electrical: 120 V, 60 Hz

Weight: 9.5 lbs / 5.75 kg (shipping)